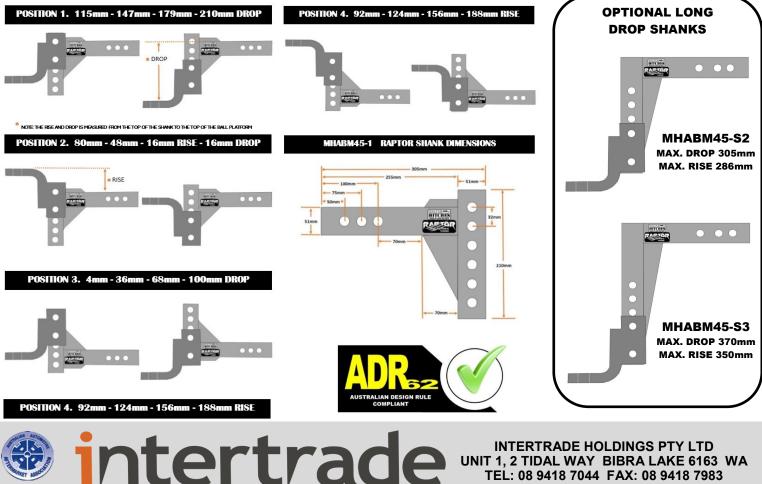

## **16 STAGES OF ADJUSTMENT - FULLY REVERSIBLE**

#### MHABM45-1 MAX. DROP 210mm MAX. RISE 188mm (32mm adjustment increments)

INTERTRADE HOLDINGS PTY LTD UNIT 1, 2 TIDAL WAY BIBRA LAKE 6163 WA TEL: 08 9418 7044 FAX: 08 9418 7983 info@intertradeholdings.com.au www.intertradeholdings.com.au

#### **FEATURES OF PART No. MHABM45-1**

- 4,500kg MAX. TOW CAPACITY. 450kg MAX. T.W.
- TESTED & COMPLIANT WITH ADR62/02.
- TESTED UP TO 6,750kg (LONGITUDINAL TENSION).
- SOLID STEEL SHANK WITH DUAL GUSSETS FOR SUPERIOR STRENGTH.
- SUITS 50mm OR 70mm TOW BALLS.
- REVERSIBLE SHANK & BALL PLATFORM GIVE GREATER DROP OR RISE HEIGHT.
- ADJUSTMENTS 16 STAGE MAX RISE 188mm MAX DROP 210mm. (32mm increments)
- OPTIONAL SHANKS CAN GIVE A DROP OF 370mm & RISE UP TO 350mm
- MULTI-PIN HOLES GIVE 3 LENGTH ADJUSTMENTS, 315-340-365mm.
- H.T. 3/4" BOLTS, NYLOC LOCKING NUTS AND TOOTHED CONICAL WASHERS GIVES SUPERIOR STRENGTH.
- POWDER COATED ENAMEL FINISH GIVES GREATER PROTECTION FROM THE ELEMENTS.
- COMPATIBLE WITH HITCHMASTER DO35 & DO45, TREG, McHITCH, HITCH-EZY, ALKO, OZ HITCH 4.5T & ARK COUPLINGS. ALSO SUITABLE FOR THE FORD RANGER SHORT SHANK TOW BAR.
- MANUFACTURED TO MISTER HITCHES STRICT QUALITY AND SPECIFICATIONS.